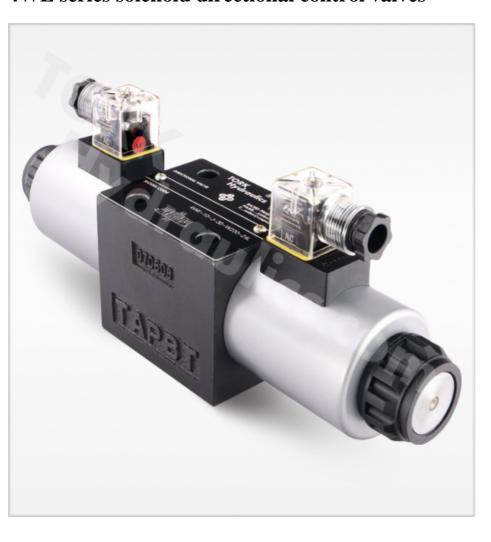

## 4WE series solenoid directional control valves

## **Product Summary**

4WE series directional control valves are solenoid operated directional spool valves, these valves are used to the start, stop and direct oil flow.

Product added date: 4/9/2015 5:16:40 PM Product modified date: 4/9/2015 5:16:40 PM