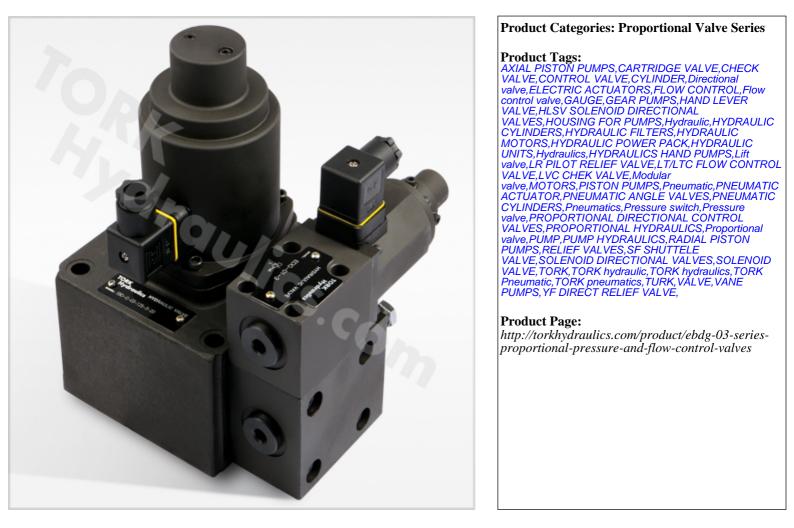

## EBDG -03 series proportional pressure and flow control valves

## **Product Summary**

EBDG series proportional pressure and flow control valves adopt two electrical loops to control pressure and flow of hydraulic system respectively. Using very small pressure drop to track load pressure and control the pump pressure, it is an energy-saving valve.