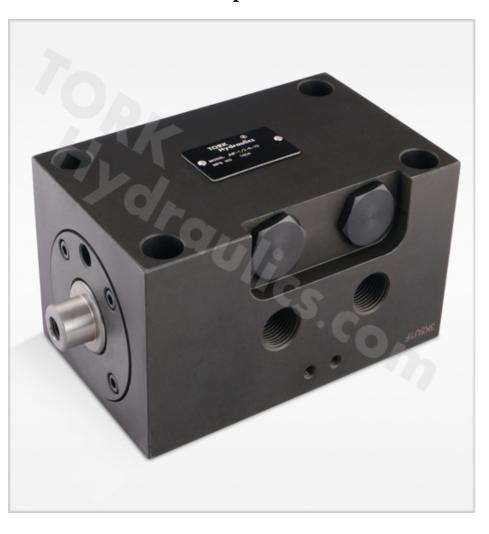

Export date: 5/6/2024 2:34:35 AM

## JMP series mechanical operated throttle check valves



## **Product Categories: Flow Control Valve Series**

Product Tags:
AXIAL PISTON PUMPS, CARTRIDGE VALVE, CHECK VALVE, CONTROL VALVE, CYLINDER, Directional valve, ELECTRIC ACTUATORS, FLOW CONTROL, Flow control valve, GAUGE, GEAR PUMPS, HAND LEVER VALVE, HLSV SOLENOID DIRECTIONAL VALVE, HLSV SOLENOID DIRECTIONAL
VALVES, HOUSING FOR PUMPS, Hydraulic, HYDRAULIC
CYLINDERS, HYDRAULIC FILTERS, HYDRAULIC
MOTORS, HYDRAULIC POWER PACK, HYDRAULIC
UNITS, Hydraulics, HYDRAULICS HAND PUMPS, Lift
valve, LR PILOT RELIEF VALVE, LT/LTC FLOW CONTROL
VALVE, LVC CHEK VALVE, Modular
valve, MOTORS, PISTON PUMPS, Pneumatic, PNEUMATIC ACTUATOR, PNEUMATIC ANGLE VALVES, PNEUMATIC ACTUATOR, PNEUMATIC ANGLE VALVES, PNEUMATIC CYLINDERS, Pneumatics, Pressure switch, Pressure valve, PROPORTIONAL DIRECTIONAL CONTROL VAL