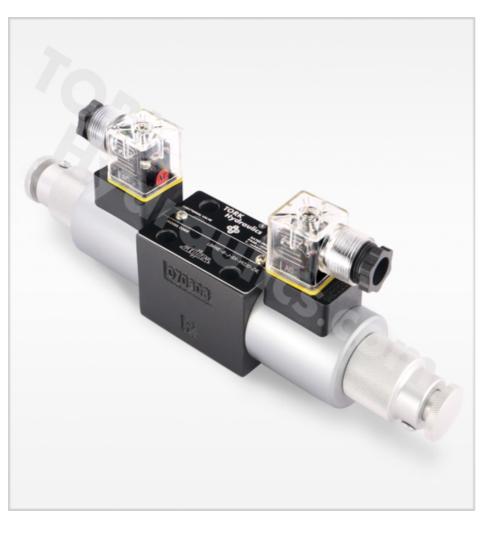

## LB4WE series solenoid directional control valves



## **Product Categories: Directional Valve Series**

Product Tags: AXIAL PISTON PUMPS, CARTRIDGE VALVE, CHECK VALVE, CONTROL VALVE, CYLINDER, Directional valve, ELECTRIC ACTUATORS, FLOW CONTROL, Flow control valve, GAUGE, GEAR PUMPS, HAND LEVER VALVE, HSVS VSUENOID DIRECTIONAL VALVE,HLSV SOLENOID DIRECTIONAL VALVES,HOUSING FOR PUMPS,Hydraulic,HYDRAULIC CYLINDERS,HYDRAULIC FILTERS,HYDRAULIC MOTORS,HYDRAULIC POWER PACK,HYDRAULIC UNITS,Hydraulics,HYDRAULICS HAND PUMPS,Lift valve,LR PILOT RELIEF VALVE,LT/LTC FLOW CONTROL VALVE,LVC CHEK VALVE,Modular valve, MOTORS, PISTON PUMPS, Pneumatic, PNEUMATIC ACTUATOR, PNEUMATIC ANGLE VALVES, PNEUMATIC ACTUATOR, PREDMATIC ANGLE VALVES, PREDMATIC CYLINDERS, Pneumatics, Pressure switch, Pressure valve, PROPORTIONAL DIRECTIONAL CONTROL VALVES, PROPORTIONA