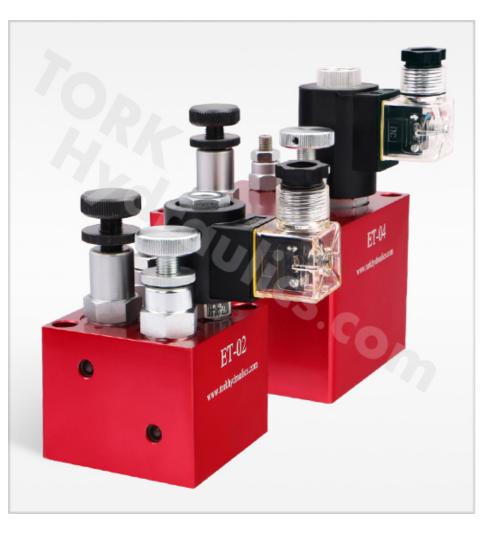

# **Product Summary**

THE DRAWING OF DI MENSION, ET-04 Used in hydraulic lifting platform under solenoid valve voltage of AC 220V, AC 110V or DC24V. The whole lift process can be done stably and the rate of the decline will not be influenced by the load.