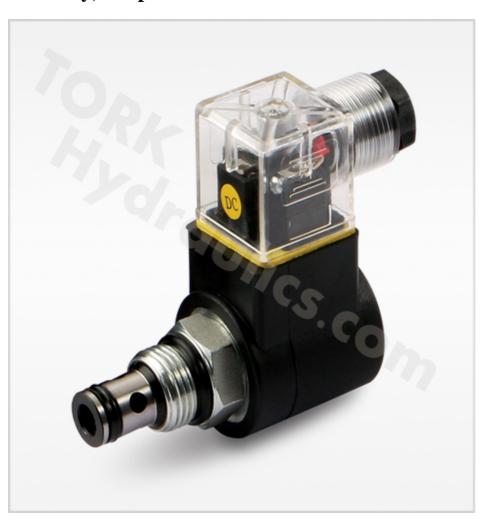

Export date: 4/29/2024 10:32:44 AM

## Two-way,two-position HLSV-04-220



## Product Categories: Cartridge Valve Series,

Product Tags:

AXIAL PISTON PUMPS, CARTRIDGE VALVE, CHECK VALVE, CONTROL VALVE, CYLINDER, Directional valve, ELECTRIC ACTUATORS, FLOW CONTROL, Flow control valve, GAUGE, GEAR PUMPS, HAND LEVER VALVE, HLSV SOLENOID DIRECTIONAL
VALVES, HOUSING FOR PUMPS, Hydraulic, HYDRAULIC CYLINDERS, HYDRAULIC FILTERS, HYDRAULIC MOTORS, HYDRAULIC POWER PACK, HYDRAULIC UNITS, Hydraulics, HYDRAULICS HAND PUMPS, Lift valve, LR PILOT RELIEF VALVE, LT/LTC FLOW CONTROL VALVE, LVC CHEK VALVE, MODIAIR VALVE, PNEUMATIC ACTUATOR, PNEUMATIC ANGLE VALVES, PNEUMATIC CYLINDERS, Pneumatics, Pressure ACTUATOR, PNEUMATIC ANGLE VALVES, PNEUMATIC CYLINDERS, Pneumatics, Pressure switch, Pressure valve, PROPORTIONAL DIRECTIONAL CONTROL VALVES, PROPORTIONAL HYDRAULICS, Proportio