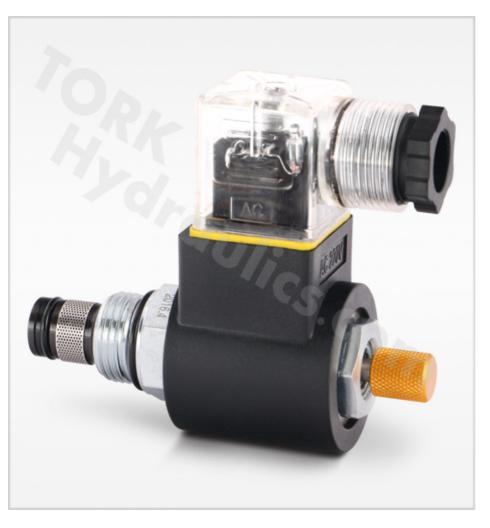

## Two-way,two-position HLSV-06-220S



## **Product Categories: Cartridge Valve Series,**

Product Tags: AXIAL PISTON PUMPS, CARTRIDGE VALVE, CHECK VALVE, CONTROL VALVE, CYLINDER, Directional valve, ELECTRIC ACTUATORS, FLOW CONTROL, Flow control valve, GAUGE, GEAR PUMPS, HAND LEVER VALVE, HLSV SOLENOID DIRECTIONAL VALVES, HOUSING FOR PUMPS, Hydraulic, HYDRAULIC CYLINDERS, HYDRAULIC FILTERS, HYDRAULIC MOTORS, HYDRAULIC FILTERS, HYDRAULIC UNITS, Hydraulics, HYDRAULICS HAND PUMPS, Lift valve, LR PILOT RELIEF VALVE, LT/LTC FLOW CONTROL VALVE, LVC CHEK VALVE, Modular valve, MOTORS, PISTON PUMPS, Pneumatic, PNEUMATIC ACTUATOR, PNEUMATIC ANGLE VALVES, PNEUMATIC CYLINDERS, Pneumatics, Pressure switch, Pressure ACTUATOR, PNEUMATIC ANGLE VALVES, PNEUMATIC CYLINDERS, Pneumatics, Pressure switch, Pressure valve, PROPORTIONAL DIRECTIONAL