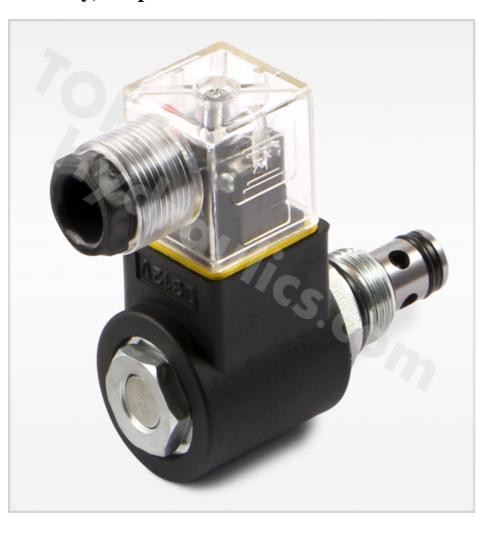

Export date: 4/27/2024 10:45:20 AM

## Two-way,two-position HLSV-06-224-00



## Product Categories: Cartridge Valve Series,

Product Tags:

AXIAL PISTON PUMPS, CARTRIDGE VALVE, CHECK VALVE, CONTROL VALVE, CYLINDER, Directional valve, ELECTRIC ACTUATORS, FLOW CONTROL, Flow control valve, GAUGE, GEAR PUMPS, HAND LEVER VALVE, HLSV SOLENOID DIRECTIONAL VALVE, HLSV SOLENOID DIRECTIONAL
VALVES, HOUSING FOR PUMPS, Hydraulic, HYDRAULIC
CYLINDERS, HYDRAULIC FILTERS, HYDRAULIC
MOTORS, HYDRAULIC POWER PACK, HYDRAULIC
UNITS, Hydraulics, HYDRAULICS HAND PUMPS, Lift
valve, LR PILOT RELIEF VALVE, LT/LTC FLOW CONTROL
VALVE, LVC CHEK VALVE, Modular
valve, MOTORS, PISTON PUMPS, Pneumatic, PNEUMATIC
ACTUATOR, PNEUMATIC ANGLE VALVES, PNEUMATIC
CYLINDERS Pneumatics Pressure Switch Pressure ACTUATOR, PNEUMATIC ANGLE VALVES, PNEUMATIC CYLINDERS, Pneumatics, Pressure switch, Pressure va