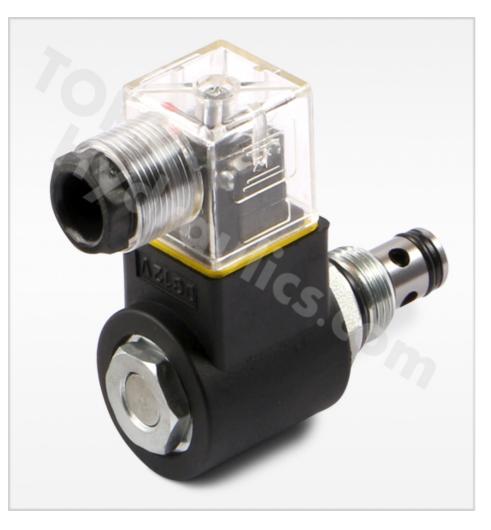

## Two-way,two-position HLSV-06-228-00



## **Product Categories: Cartridge Valve Series,**

Product Tags: AXIAL PISTON PUMPS, CARTRIDGE VALVE, CHECK VALVE, CONTROL VALVE, CYLINDER, Directional valve, ELECTRIC ACTUATORS, FLOW CONTROL, Flow control valve, GAUGE, GEAR PUMPS, HAND LEVER VALVE, HLSV SOLENOID DIRECTIONAL VALVES, HOUSING FOR PUMPS, Hydraulic, HYDRAULIC CYLINDERS, HYDRAULIC FILTERS, HYDRAULIC MOTORS, HYDRAULIC FILTERS, HYDRAULIC UNITS, Hydraulics, HYDRAULICS HAND PUMPS, Lift valve, LR PILOT RELIEF VALVE, LT/LTC FLOW CONTROL VALVE, LVC CHEK VALVE, Modular valve, MOTORS, PISTON PUMPS, Pneumatic, PNEUMATIC ACTUATOR, PNEUMATIC ANGLE VALVES, PNEUMATIC CYLINDERS, Pneumatics, Pressure switch, Pressure ACTUATOR, PNEUMATIC ANGLE VALVES, PNEUMATIC CYLINDERS, Pneumatics, Pressure switch, Pressure valve, PROPORTIONAL DIRECTIONAL