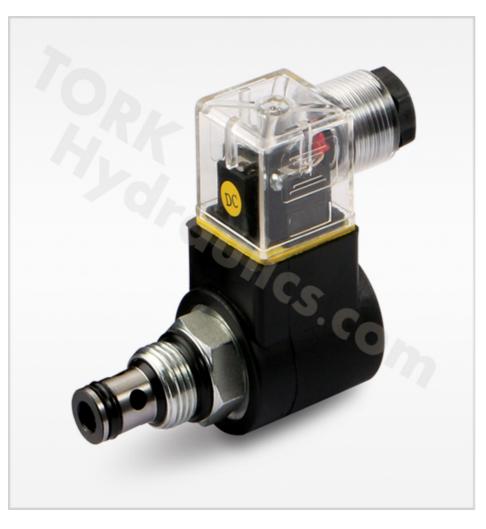

## Two-way,two-position HLSV-06-228-01



## **Product Categories: Cartridge Valve Series,**

Product Tags: AXIAL PISTON PUMPS, CARTRIDGE VALVE, CHECK VALVE, CONTROL VALVE, CYLINDER, Directional valve, ELECTRIC ACTUATORS, FLOW CONTROL, Flow control valve, GAUGE, GEAR PUMPS, HAND LEVER VALVE, HLSV SOLENOID DIRECTIONAL VALVES, HOUSING FOR PUMPS, Hydraulic, HYDRAULIC CYLINDERS, HYDRAULIC FILTERS, HYDRAULIC MOTORS, HYDRAULIC FILTERS, HYDRAULIC UNITS, Hydraulics, HYDRAULICS HAND PUMPS, Lift valve, LR PILOT RELIEF VALVE, LT/LTC FLOW CONTROL VALVE, LVC CHEK VALVE, Modular valve, MOTORS, PISTON PUMPS, Pneumatic, PNEUMATIC ACTUATOR, PNEUMATIC ANGLE VALVES, PNEUMATIC CYLINDERS, Pneumatics, Pressure switch, Pressure ACTUATOR, PNEUMATIC ANGLE VALVES, PNEUMATIC CYLINDERS, Pneumatics, Pressure switch, Pressure valve, PROPORTIONAL DIRECTIONAL