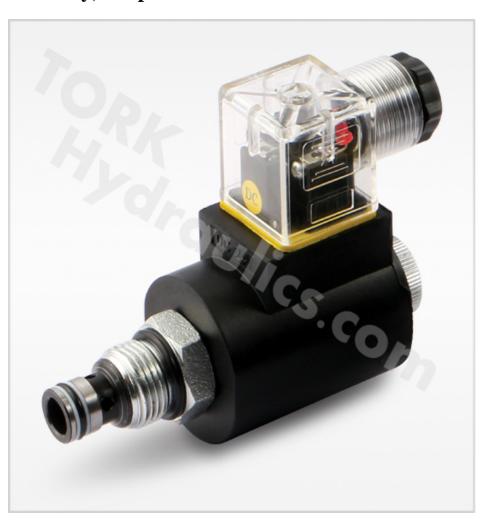

Export date: 4/18/2024 8:49:54 PM

## Two-way,two-position HLSV-08-220A-00



## Product Categories: Cartridge Valve Series,

Product Tags:

AXIAL PISTON PUMPS, CARTRIDGE VALVE, CHECK VALVE, CONTROL VALVE, CYLINDER, Directional valve, ELECTRIC ACTUATORS, FLOW CONTROL, Flow control valve, GAUGE, GEAR PUMPS, HAND LEVER VALVE, HLSV SOLENOID DIRECTIONAL
VALVES, HOUSING FOR PUMPS, Hydraulic, HYDRAULIC CYLINDERS, HYDRAULIC FILTERS, HYDRAULIC MOTORS, HYDRAULIC POWER PACK, HYDRAULIC UNITS, Hydraulics, HYDRAULICS HAND PUMPS, Lift valve, LR PILOT RELIEF VALVE, LT/LTC FLOW CONTROL VALVE, LVC CHEK VALVE, MODIAIR VALVE, PNEUMATIC ACTUATOR, PNEUMATIC ANGLE VALVES, PNEUMATIC CYLINDERS, Pneumatics, Pressure ACTUATOR, PNEUMATIC ANGLE VALVES, PNEUMATIC CYLINDERS, Pneumatics, Pressure switch, Pressure valve, PROPORTIONAL DIRECTIONAL CONTROL VALVES, PROPORTIONAL HYDRAULICS, Proportio