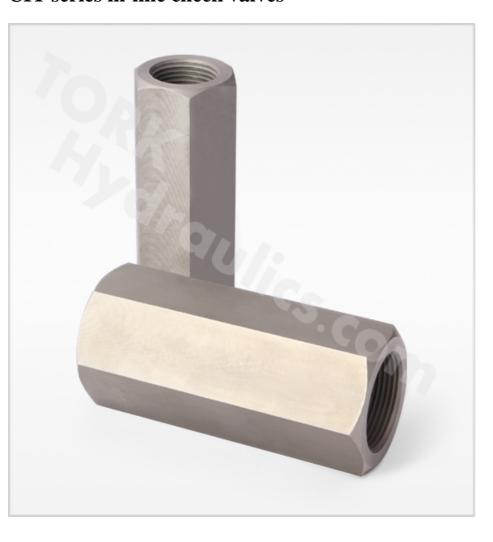

## CIT series in-line check valves

## **Product Summary**

CIT series in-line check valves allow free flow in one direction and block flow in the counter direction.

Product added date: 4/11/2015 10:31:18 AM Product modified date: 4/11/2015 10:31:18 AM