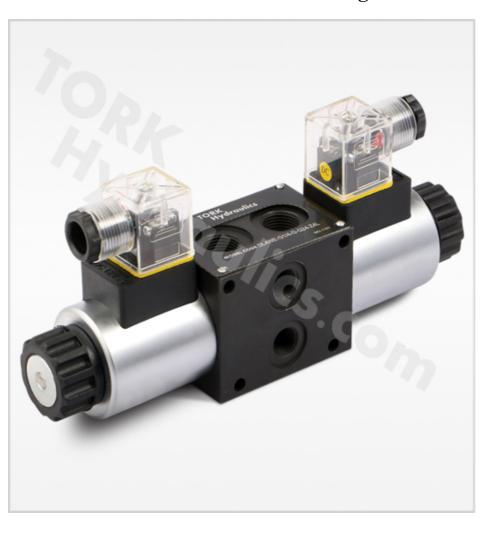

## **Product Summary**

DL4WE series solenoid serial mounting directional valves are solenoid operated directional spool valves, these valves are used to the start, stop and direct oil flow, they are thread type.