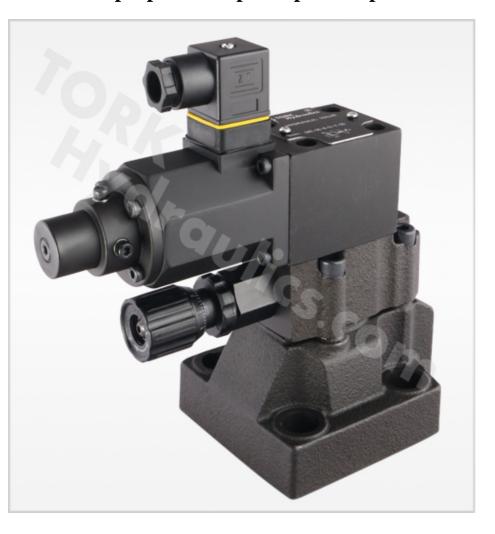

## DRE series proportional pilot operated pressure reducing valves

## **Product Summary**

DRE series proportional pilot operated pressure reducing valves can change system pressure continuously by electrical input signal.

Product added date: 4/29/2015 2:01:29 PM Product modified date: 4/29/2015 2:01:29 PM