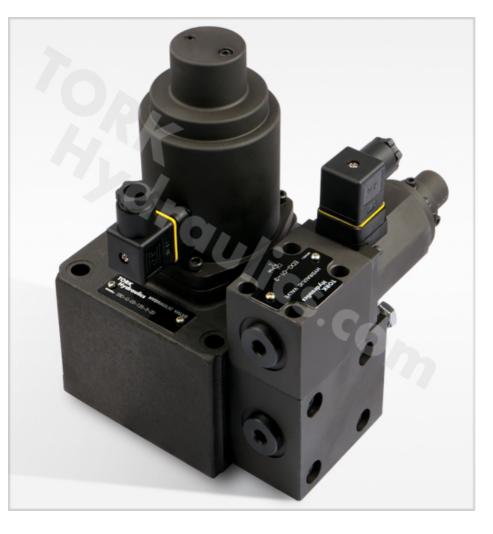

## EBDG -03 series proportional pressure and flow control valves

## **Product Summary**

EBDG series proportional pressure and flow control valves adopt two electrical loops to control pressure and flow of hydraulic system respectively. Using very small pressure drop to track load pressure and control the pump pressure, it is an energy-saving valve.