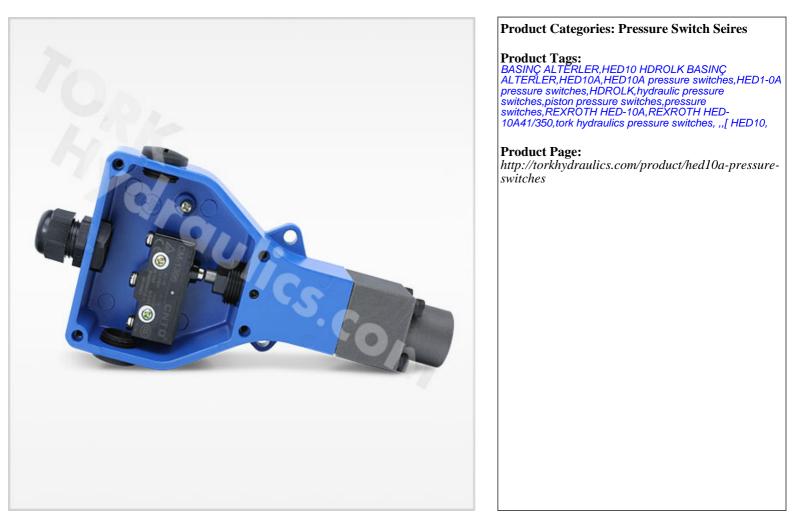

## **HED10A** pressure switches

## **Product Summary**

When the hydraulic system pressure reaches the set value, HED10A pressure switch will produce a connection/disconnection electrical signal. When the liquid pressure in the system falls to the set value, the initial state of the electrical signal will be re-set. This pressure switch is suitable for hydraulic systems using hydraulic oil or substance with similar lubricating property.