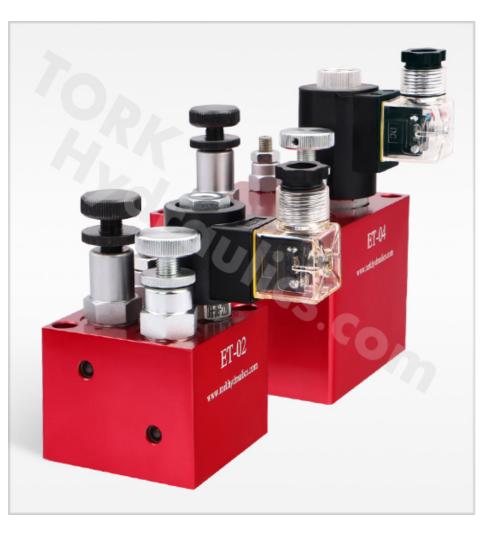

# **Product Summary**

THE DRAWING OF DI MENSION, ET-04 Used in hydraulic lifting platform under solenoid valve voltage of AC 220V, AC 110V or DC24V. The whole lift process can be done stably and the rate of the decline will not be influenced by the load.