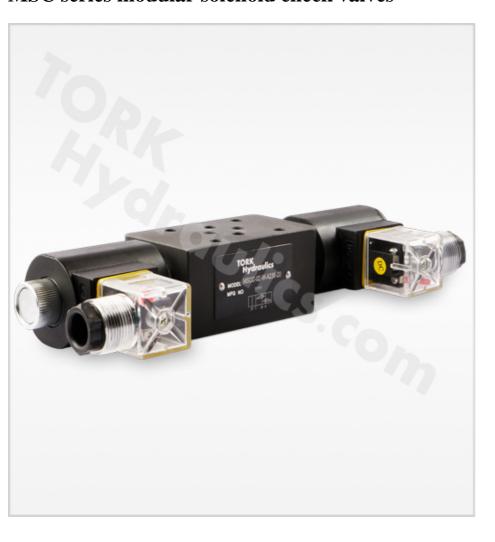

## MSC series modular solenoid check valves

**Product Categories: Modular Valve Series** 

Product Tags:
AXIAL PISTON PUMPS, CARTRIDGE VALVE, CHECK VALVE, CONTROL VALVE, CYLINDER, Directional valve, ELECTRIC ACTUATORS, FLOW CONTROL, Flow control valve, GAUGE, GEAR PUMPS, HAND LEVER VALVE, HLSV SOLENOID DIRECTIONAL VALVE, HLSV SOLENOID DIRECTIONAL
VALVES, HOUSING FOR PUMPS, Hydraulic, HYDRAULIC
CYLINDERS, HYDRAULIC FILTERS, HYDRAULIC
MOTORS, HYDRAULIC POWER PACK, HYDRAULIC
UNITS, Hydraulics, HYDRAULICS HAND PUMPS, Lift
valve, LR PILOT RELIEF VALVE, LT/LTC FLOW CONTROL
VALVE, LVC CHEK VALVE, Modular
valve, MOTORS, PISTON PUMPS, Pneumatic, PNEUMATIC ACTUATOR, PNEUMATIC ANGLE VALVES, PNEUMATIC CYLINDERS, Pneumatics, Pressure switch, Pressure valve, PROPORTIONAL DIRECTIONAL CONTROL VALVES, PROPORTIONAL HYDRAULICS, Proportional valve, PUMP, PUMP HYDRAULICS, RADIAL PISTON PUMPS, RELIEF VALVES,SF SHUTTELE VALVE,SOLENOID DIRECTIONAL VALVES,SOLENOID VALVE, TORK, TORK hydraulic, TORK hydraulics, TORK Pneumatic, TORK pneumatics, TURK, VALVE, VANE PUMPS, YF DIRECT RELIEF VALVE,

## **Product Summary**

MSC series modular solenoid operated check valves can use solenoid valve to make some oil ports normal open or flow in one way.

Product added date: 4/13/2015 1:03:26 PM Product modified date: 4/13/2015 1:03:26 PM