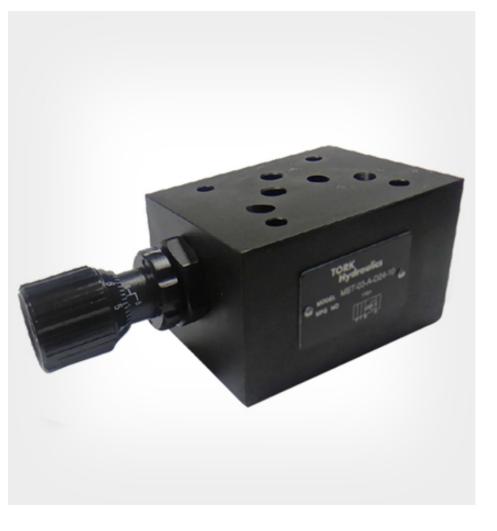

## **Product Summary**

MT series modular check valves are used to restrict flow by handle. MTCV series modular throttle check valves are used to restrict flow only in one direction.

Product added date: 4/13/2015 1:32:39 PM Product modified date: 4/13/2015 1:32:39 PM Export date: 2/23/2025 1:34:03 AM Product modified date: 4/13/2015 1:32:39 PM Product data have been exported from Tork Hydraulics [ http://torkhydraulics.com ]