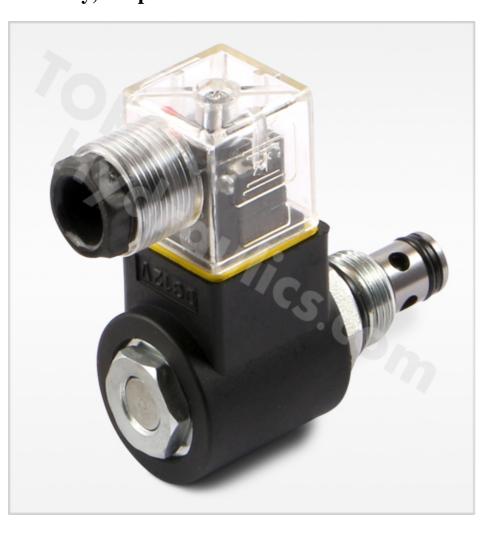

Export date: 2/23/2025 1:37:21 AM

## Two-way,two-position HLSV-06-228-00



## Product Categories: Cartridge Valve Series,

Product Tags:

AXIAL PISTON PUMPS, CARTRIDGE VALVE, CHECK VALVE, CONTROL VALVE, CYLINDER, Directional valve, ELECTRIC ACTUATORS, FLOW CONTROL, Flow control valve, GAUGE, GEAR PUMPS, HAND LEVER VALVE, HLSV SOLENOID DIRECTIONAL
VALVES, HOUSING FOR PUMPS, Hydraulic, HYDRAULIC CYLINDERS, HYDRAULIC FILTERS, HYDRAULIC MOTORS, HYDRAULIC POWER PACK, HYDRAULIC UNITS, Hydraulics, HYDRAULICS HAND PUMPS, Lift valve, LR PILOT RELIEF VALVE, LT/LTC FLOW CONTROL VALVE, LVC CHEK VALVE, MODIAIR VALVE, PNEUMATIC ACTUATOR, PNEUMATIC ANGLE VALVES, PNEUMATIC CYLINDERS, Pneumatics, Pressure ACTUATOR, PNEUMATIC ANGLE VALVES, PNEUMATIC CYLINDERS, Pneumatics, Pressure switch, Pressure valve, PROPORTIONAL DIRECTIONAL CONTROL VALVES, PROPORTIONAL HYDRAULICS, Proportio