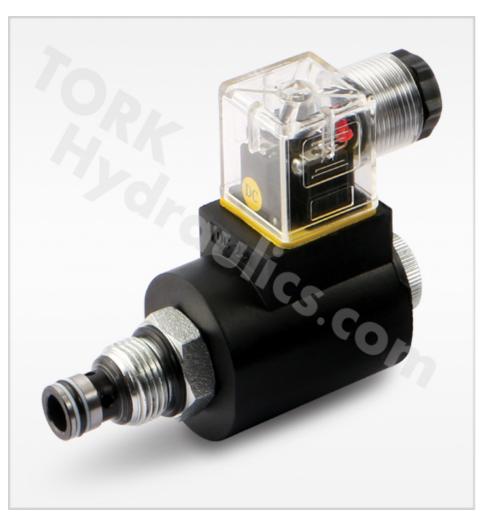

## Two-way,two-position HLSV-08-220A-00



## **Product Categories: Cartridge Valve Series,**

Product Tags: AXIAL PISTON PUMPS, CARTRIDGE VALVE, CHECK VALVE, CONTROL VALVE, CYLINDER, Directional valve, ELECTRIC ACTUATORS, FLOW CONTROL, Flow control valve, GAUGE, GEAR PUMPS, HAND LEVER VALVE, HLSV SOLENOID DIRECTIONAL VALVES, HOUSING FOR PUMPS, Hydraulic, HYDRAULIC CYLINDERS, HYDRAULIC FILTERS, HYDRAULIC MOTORS, HYDRAULIC FILTERS, HYDRAULIC UNITS, Hydraulics, HYDRAULICS HAND PUMPS, Lift valve, LR PILOT RELIEF VALVE, LT/LTC FLOW CONTROL VALVE, LVC CHEK VALVE, Modular valve, MOTORS, PISTON PUMPS, Pneumatic, PNEUMATIC ACTUATOR, PNEUMATIC ANGLE VALVES, PNEUMATIC CYLINDERS, Pneumatics, Pressure switch, Pressure ACTUATOR, PNEUMATIC ANGLE VALVES, PNEUMATIC CYLINDERS, Pneumatics, Pressure switch, Pressure valve, PROPORTIONAL DIRECTIONAL