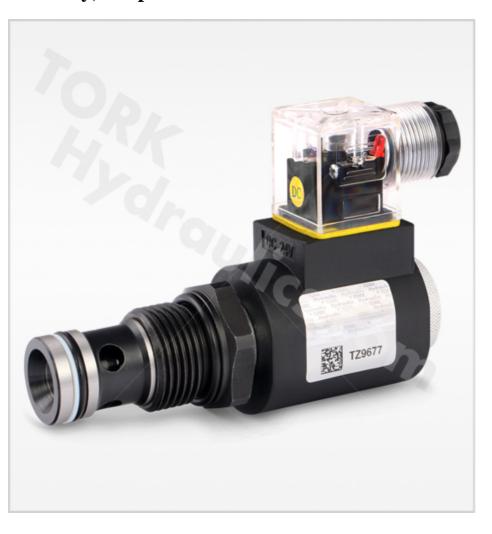

Export date: 1/21/2025 3:50:50 PM

## Two-way,two-position HLSV-12-220-00



## Product Categories: Cartridge Valve Series,

Product Tags:

AXIAL PISTON PUMPS, CARTRIDGE VALVE, CHECK VALVE, CONTROL VALVE, CYLINDER, Directional valve, ELECTRIC ACTUATORS, FLOW CONTROL, Flow control valve, GAUGE, GEAR PUMPS, HAND LEVER VALVE, HLSV SOLENOID DIRECTIONAL VALVE, HLSV SOLENOID DIRECTIONAL
VALVES, HOUSING FOR PUMPS, Hydraulic, HYDRAULIC
CYLINDERS, HYDRAULIC FILTERS, HYDRAULIC
MOTORS, HYDRAULIC POWER PACK, HYDRAULIC
UNITS, Hydraulics, HYDRAULICS HAND PUMPS, Lift
valve, LR PILOT RELIEF VALVE, LT/LTC FLOW CONTROL
VALVE, LVC CHEK VALVE, Modular
valve, MOTORS, PISTON PUMPS, Pneumatic, PNEUMATIC
ACTUATOR, PNEUMATIC ANGLE VALVES, PNEUMATIC
CYLINDERS Pneumatics Pressure Switch Pressure ACTUATOR, PNEUMATIC ANGLE VALVES, PNEUMATIC CYLINDERS, Pneumatics, Pressure switch, Pressure va